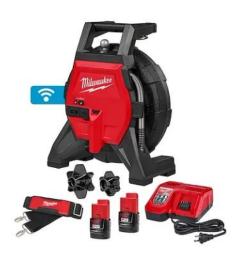

## M12 FUEL™ High Speed Chain Snake for 1-1/4"-2" Pipes

2519-21 The M12 FUEL™ High Speed Chain Snake for 1-1/4"-2" Pipes delivers the most productive, compact way to clear with instant setup. The Chain Snake provides the power to clear up to 35' out delivering full power at max distance. Eliminate the hassle of extension cords, finding electrical outlets, and unreliable drill connections with the Chain Snake that provides access to power anywhere. (Part# 2051698)