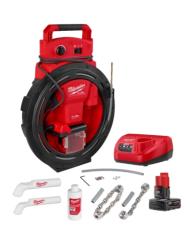

## M12<sup>™</sup> 85' High Flex Compact **Inspection Camera Kit**

3318-22B The M12™ 85' High Flex Compact Inspection Camera Kit features our flexible push cable providing the ability to navigate the tight bends and traps in 1.5" - 4" drain lines up to 85' while delivering the clearest image and easiest inspections. Featuring our 20 mm self-leveling camera head, and the ability to digitally zoom up to 4X and pan, technicians can now see more in drain lines than ever before. (Part# 2051283)