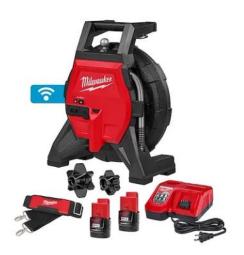

## M12 FUEL™ High Speed Chain Snake for 1-1/4"-2" Pipes

2519-21 The M12 FUEL™ High Speed Chain Snake for 1-1/4"-2" Pipes delivers the most productive, compact way to clear with instant setup. The Chain Snake provides the power to clear up to 35' out delivering full power at max distance. Eliminate the hassle of extension cords, finding electrical outlets, and unreliable drill connections with the Chain Snake that provides access to power anywhere. (Part# 2051698)