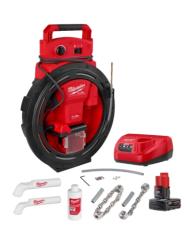

## M12<sup>™</sup> 85' High Flex Compact **Inspection Camera Kit**

3318-22B The M12™ 85' High Flex Compact Inspection Camera Kit features our flexible push cable providing the ability to navigate the tight bends and traps in 1.5" - 4" drain lines up to 85' while delivering the clearest image and easiest inspections. Featuring our 20 mm self-leveling camera head, and the ability to digitally zoom up to 4X and pan, technicians can now see more in drain lines than ever before. (Part# 2051283)